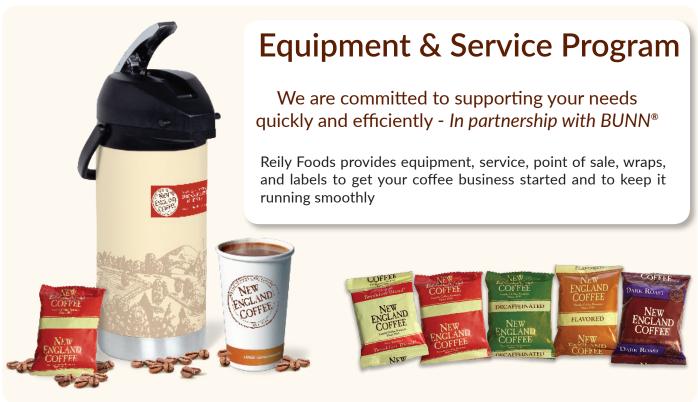

## **New England**<sub>®</sub> Coffee Products

| Item No.    | Description            | Size   | Case<br>Pack | Item No.    | Description                       | Size    | Case<br>Pack |
|-------------|------------------------|--------|--------------|-------------|-----------------------------------|---------|--------------|
|             | WHOLE BEAN             |        |              |             | FRACTIONAL PACKS                  |         |              |
| 87780-80001 | Breakfast Blend        | 5 lb.  | 4            | 87780-80004 | Breakfast Blend                   | 2.5 oz  | 42           |
| 87780-80002 | Breakfast Blend Decaf  | 5 lb.  | 3            | 87780-80003 | Breakfast Blend                   | 2.25 oz | 42           |
| 87780-80006 | Colombian Supremo      | 5 lb.  | 2            | 87780-80005 | Breakfast Blend Decaf             | 2.0 oz  | 42           |
| 87780-80011 | San Francisco          | 4 lb.  | 2            | 87780-80016 | Colombian Excelso                 | 2.25 oz | 42           |
|             |                        |        |              | 87780-80012 | EyeOpener Blend                   | 2.5 oz  | 42           |
|             |                        |        |              | 87780-80013 | 100% Colombian Decaf (no filters) | 1.75 oz | 42           |
|             | ICED COFFEE            |        |              | 87780-80008 | San Francisco (no filters)        | 2.5 oz  | 24           |
| 87780-80014 | Iced Coffee            | 4.0 oz | 48           | 87780-80007 | San Francisco (no filters)        | 3.0 oz  | 24           |
| 87780-80015 | Iced Coffee            | 12 oz  | 24           | 87780-80009 | French Vanilla (no filters)       | 2.5 oz  | 24           |
| 87780-80017 | Cold Brew Steeping Kit | 7.5 oz | 15           | 87780-80010 | Hazelnut Crème (no filters)       | 2.5 oz  | 24           |