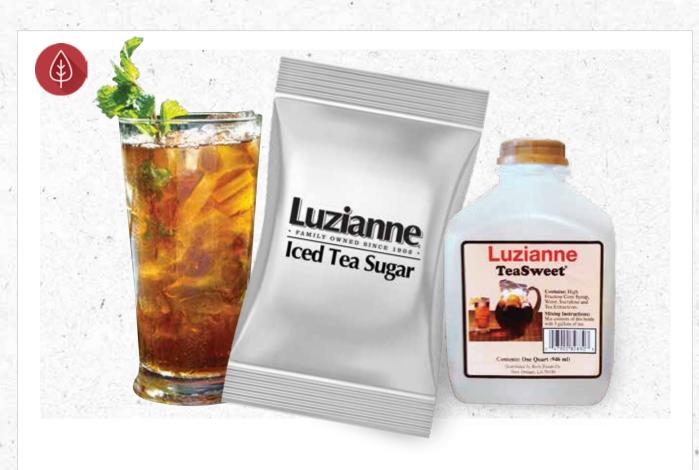

### TEASWEET® & ICED TEA SUGAR

## EASIER, CONVENIENT, LESS LABOR, MORE CONSISTENT!

Luzianne Tea Sweeteners are available in concentrated sugar syrup and granular sugar packs that can be used in a variety of beverage recipes and are especially useful in making sweet iced tea.

Luzianne® TeaSweet® and Iced Tea Sugar are the perfect way to sweeten your tea. Luzianne sweeteners offer a consistent, convenient and sanitary method of guaranteeing a great glass of sweet tea every time.