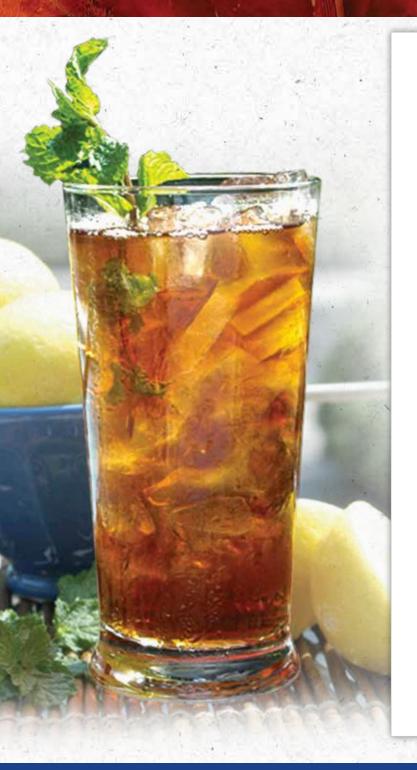

Luzianne® TeaSweet® and Iced Tea Sugar are the perfect way to sweeten your tea. Luzianne sweeteners offer a consistent, convenient and sanitary method of guaranteeing a great glass of sweet tea every time.

#### **Perfect Iced Tea Every Time**